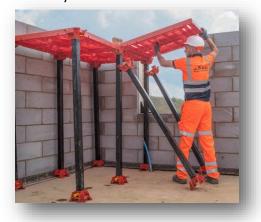

# **Platform Decking Installers course**

3 Education deliver numerous work at height courses, including the Platform Decking Installers course. Platform Decking provides a lightweight, flexible access platform for the housebuilding industry (both timber frame and traditional). Platform Decking is typically used by joiners, brick layers and flooring contractors. The one day course is for candidates who want to learn how to install Platform Decking. It involves classroom and practical work.

## **Practical**

The syllabus requires the practical instruction to be representative of the working environment. Candidates must bring their normal site PPE.