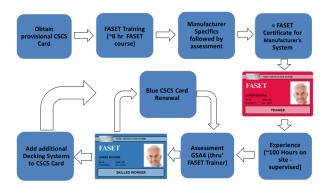

### Competence \*

The following best describes how to become qualified.

**Job Functions** include; Joiners, Brick Layers, Flooring Operatives, Roofers.