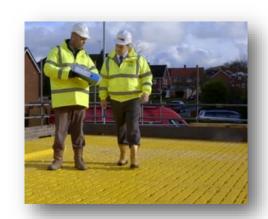

#### **Outcome**

- At the end of this course, Candidates will be able to plan work with correct resources & install Platform Decking in line with the manufacturers instructions and industry good practice under supervision (\*see below).
- They will be able to understand the limitations surrounding Platform Decking and how to overcome difficult applications correctly.
- Once qualified, they will be able to complete a handover.
- The Candidates are provided with a manufacturers manual, relevant FASET bulletins, FASET Attendance Certificate valid for 5 years and FASET Registration.