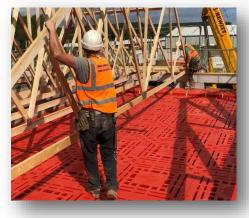

# **Platform Decking Installers course**

3 Education deliver numerous work at height courses, including the Platform Decking Installers course. Platform Decking provides a lightweight, flexible access platform for the housebuilding industry (both timber frame and traditional). Platform Decking is typically used by joiners, brick layers and flooring contractors. The one day course is for candidates who want to learn how to install Platform Decking. It involves classroom and practical work.

## **Practical**

The syllabus requires the practical instruction to be representative of the working environment. Candidates must bring their normal site PPE.