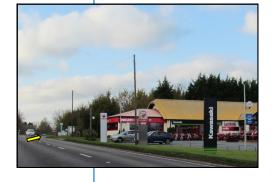

## From Aylesbury (allow 15 minutes).

Follow the **A41** towards Waddesdon/Bicester/Oxford. Continue on the **A41**, carefully through Waddesdon, past Waddesdon Manor towards Bicester and Oxford.

When you see "On Yer Bike" (on your right), slow down and indicate right.

Turn right just before the green UBF sign.

Enter the car park <u>in front</u> of this building. Walk to the left of this building towards REFLEX Signs and you'll find 3 Education on your right.

Please DO NOT park in the empty space in front of the Wellocks building-it fills up with vans during the day and you'll have to move!